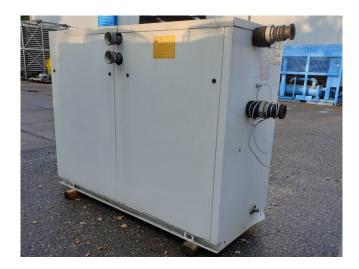

#### **Used Trane ECGWH250**

Used Trane ECGWH250 water cooled chiller on R407C. Complete with 3x Trane CSHA 150K & 1x Performer SM185S4RC scroll compressors, Swep DB47x134 plate heat exchanger functions as condenser, Swep DV47x134 plate heat exchanger as evaporator, liquid line filter driers and a Trane adaptive control panel. \*All components of this used chiller will be tested on adequate performance, leak free condition (condensing blocks), compressors, fans, control panel, and so forth). Choosing HOSBV means buying with warranty. We perform a industrial cleaning. if requested we can arrange your shipment.