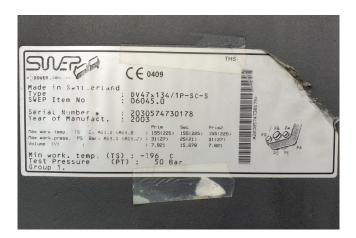

#### **Used Trane ECGWH250**

Used Trane ECGWH250 water cooled chiller on R407C. Complete with 3x Trane CSHA 150K & 1x Performer SM185S4RC scroll compressors, Swep DB47x134 plate heat exchanger functions as condenser, Swep DV47x134 plate heat exchanger as evaporator, liquid line filter driers and a Trane adaptive control panel. \*All components of this used chiller will be tested on adequate performance, leak free condition (condensing blocks), compressors, fans, control panel, and so forth). Choosing HOSBV means buying with warranty. We perform a industrial cleaning. if requested we can arrange your shipment.