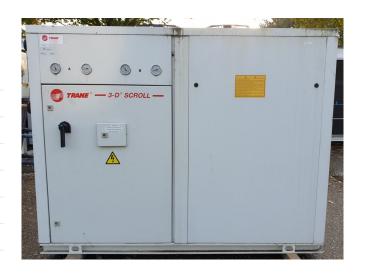

#### **Used Trane ECGWH250**

Used Trane ECGWH250 water cooled chiller on R407C. Complete with 3x Trane CSHA 150K & 1x Performer SM185S4RC scroll compressors, Swep DB47x134 plate heat exchanger functions as condenser, Swep DV47x134 plate heat exchanger as evaporator, liquid line filter driers and a Trane adaptive control panel. \*All components of this used chiller will be tested on adequate performance, leak free condition (condensing blocks), compressors, fans, control panel, and so forth). Choosing HOSBV means buying with warranty. We perform a industrial cleaning. if requested we can arrange your shipment.