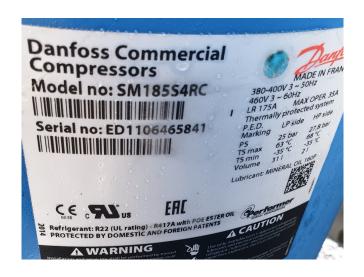

#### **Specifications**

| Brand                | Trane                  |
|----------------------|------------------------|
| Туре                 | ECGWH250               |
| Product type         | Water Cooled Chiller   |
| Capacité kW          | 157,1                  |
| Capacity Tons        | 44,7                   |
| Réfrigérant          | Freon                  |
| Refrigerant Type     | R407C                  |
| Weight               | 815                    |
| Sizes                | 2250x810x1490 mm       |
|                      | (LxWxH)                |
| Compressor(s) type & | 3x Trane CSHA 150K &   |
| model                | 1x Performer           |
|                      | SM185S4RC              |
| Display              | Trane adaptive control |
| Remarks              | Y.o.b. 2003            |
| Stock                | 1                      |

#### **Used Trane ECGWH250**

Used Trane ECGWH250 water cooled chiller on R407C. Complete with 3x Trane CSHA 150K & 1x Performer SM185S4RC scroll compressors, Swep DB47x134 plate heat exchanger functions as condenser, Swep DV47x134 plate heat exchanger as evaporator, liquid line filter driers and a Trane adaptive control panel. \*All components of this used chiller will be tested on adequate performance, leak free condition (condensing blocks), compressors, fans, control panel, and so forth). Choosing HOSBV means buying with warranty. We perform a industrial cleaning. if requested we can arrange your shipment.