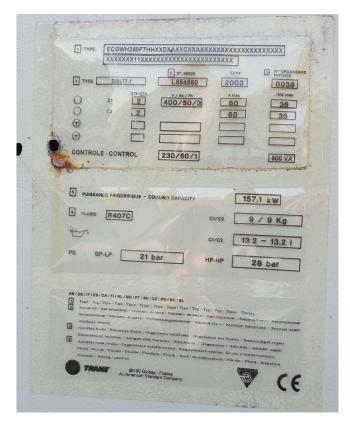

#### **Specifications**

| Brand                | Trane                  |
|----------------------|------------------------|
| Туре                 | ECGWH250               |
| Product type         | Water Cooled Chiller   |
| Capacité kW          | 157,1                  |
| Capacity Tons        | 44,7                   |
| Réfrigérant          | Freon                  |
| Refrigerant Type     | R407C                  |
| Weight               | 815                    |
| Sizes                | 2250x810x1490 mm       |
|                      | (LxWxH)                |
| Compressor(s) type & | 3x Trane CSHA 150K &   |
| model                | 1x Performer           |
|                      | SM185S4RC              |
| Display              | Trane adaptive control |
| Remarks              | Y.o.b. 2003            |
| Stock                | 1                      |

#### **Used Trane ECGWH250**

Used Trane ECGWH250 water cooled chiller on R407C. Complete with 3x Trane CSHA 150K & 1x Performer SM185S4RC scroll compressors, Swep DB47x134 plate heat exchanger functions as condenser, Swep DV47x134 plate heat exchanger as evaporator, liquid line filter driers and a Trane adaptive control panel. \*All components of this used chiller will be tested on adequate performance, leak free condition (condensing blocks), compressors, fans, control panel, and so forth). Choosing HOSBV means buying with warranty. We perform a industrial cleaning. if requested we can arrange your shipment.