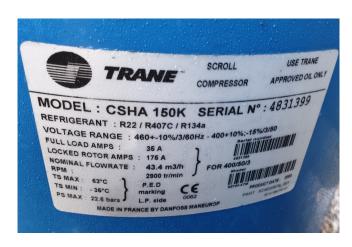

#### **Specifications**

| Brand                | Trane                  |
|----------------------|------------------------|
| Туре                 | ECGWH250               |
| Product type         | Water Cooled Chiller   |
| Capacité kW          | 157,1                  |
| Capacity Tons        | 44,7                   |
| Réfrigérant          | Freon                  |
| Refrigerant Type     | R407C                  |
| Weight               | 815                    |
| Sizes                | 2250x810x1490 mm       |
|                      | (LxWxH)                |
| Compressor(s) type & | 3x Trane CSHA 150K &   |
| model                | 1x Performer           |
|                      | SM185S4RC              |
| Display              | Trane adaptive control |
| Remarks              | Y.o.b. 2003            |
| Stock                | 1                      |

#### **Used Trane ECGWH250**

Used Trane ECGWH250 water cooled chiller on R407C. Complete with 3x Trane CSHA 150K & 1x Performer SM185S4RC scroll compressors, Swep DB47x134 plate heat exchanger functions as condenser, Swep DV47x134 plate heat exchanger as evaporator, liquid line filter driers and a Trane adaptive control panel. \*All components of this used chiller will be tested on adequate performance, leak free condition (condensing blocks), compressors, fans, control panel, and so forth). Choosing HOSBV means buying with warranty. We perform a industrial cleaning. if requested we can arrange your shipment.